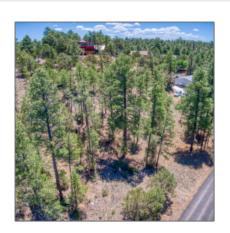

| Taxes:                                | 278.40     |
|---------------------------------------|------------|
| Tax Year:                             | 2023       |
| Waterfront:                           | No         |
| Short Sale:                           | No         |
| HOA:                                  | No         |
| HOA Frequency:                        | Quarter    |
| Exterior<br>Features: N/A -<br>Other: | Tall Pines |
| Trees on property:                    | Yes        |
| Power available:                      | Yes        |
| Water available:                      | Yes        |
| 0.1                                   |            |