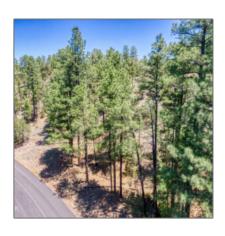

| Taxes:                                | 278.40     |
|---------------------------------------|------------|
| Tax Year:                             | 2023       |
| Waterfront:                           | No         |
| Short Sale:                           | No         |
| HOA:                                  | No         |
| HOA Frequency:                        | Quarter    |
| Exterior<br>Features: N/A -<br>Other: | Tall Pines |
| Trees on property:                    | Yes        |
| Power available:                      | Yes        |
| Water available:                      | Yes        |
| 0.1                                   |            |