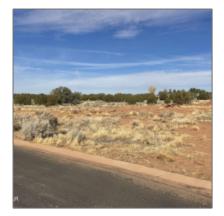

### Facts and features

| Price:         | \$82,500  |  |
|----------------|-----------|--|
| Property Type: | Land      |  |
| Listing ID:    | 251829    |  |
| Lot Area:      | 0.68 Acre |  |

#### Property details

| Timestamp:      | 06.28.2024       |  |
|-----------------|------------------|--|
|                 | 13:00:56         |  |
| Status:         | Active           |  |
| Area:           | Snowflake        |  |
| Direction:      | W                |  |
| Lot Dimensions: | 29621.00         |  |
| Zoning:         | <b>Gu County</b> |  |