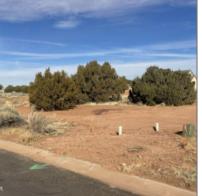

### Facts and features

| Price:         | \$82,500  |  |
|----------------|-----------|--|
| Property Type: | Land      |  |
| Listing ID:    | 251829    |  |
| Lot Area:      | 0.68 Acre |  |

#### Property details

| Timestamp:      | 06.28.2024       |  |
|-----------------|------------------|--|
|                 | 13:00:56         |  |
| Status:         | Active           |  |
| Area:           | Snowflake        |  |
| Direction:      | W                |  |
| Lot Dimensions: | 29621.00         |  |
| Zoning:         | <b>Gu County</b> |  |