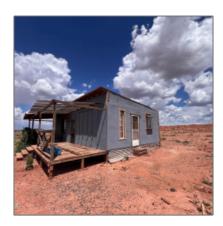

#### Facts and features

| Price:         | \$180,000 |
|----------------|-----------|
| Property Type: | Land      |
| Listing ID:    | 251849    |
| Lot Area:      | 20 Acre   |

### Property details

| Timestamp:      | 06.29.2024<br>18:32:03 |  |
|-----------------|------------------------|--|
| Status:         | Active                 |  |
| Area:           | Snowflake              |  |
| Lot Dimensions: | 871200.00              |  |
| Zoning:         | Ru-20                  |  |
| Taxes:          | 191.20                 |  |
|                 |                        |  |

### Neighborhood / Community

| Neighborhood /<br>Subdivision: | Woodridge Ranch |  |
|--------------------------------|-----------------|--|
| Country:                       | US              |  |
| State:                         | AZ              |  |
| City:                          | Snowflake       |  |
| Zipcode:                       | 85937           |  |