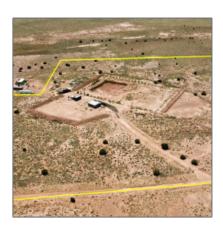

#### Facts and features

| Price:         | \$180,000 |
|----------------|-----------|
| Property Type: | Land      |
| Listing ID:    | 251849    |
| Lot Area:      | 20 Acre   |

### Property details

| Timestamp:      | 06.29.2024<br>18:32:03 |  |
|-----------------|------------------------|--|
| Status:         | Active                 |  |
| Area:           | Snowflake              |  |
| Lot Dimensions: | 871200.00              |  |
| Zoning:         | Ru-20                  |  |
| Taxes:          | 191.20                 |  |
|                 |                        |  |

### Neighborhood / Community

| Neighborhood /<br>Subdivision: | Woodridge Ranch |  |
|--------------------------------|-----------------|--|
| Country:                       | US              |  |
| State:                         | AZ              |  |
| City:                          | Snowflake       |  |
| Zipcode:                       | 85937           |  |