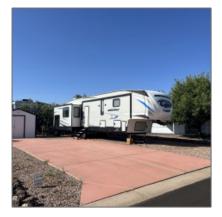

#### Facts and features

| Price:         | \$62,000  |
|----------------|-----------|
| Property Type: | Land      |
| Listing ID:    | 251125    |
| Lot Area:      | 0.06 Acre |

#### Property details

| Timestamp:      | 06.30.2024     |  |
|-----------------|----------------|--|
|                 | 10:13:00       |  |
| Status:         | Active         |  |
| Area:           | White Mountain |  |
|                 | Lakes          |  |
| Lot Dimensions: | 2614.00        |  |
| Zoning:         | Gu County      |  |
| Taxes:          | 13.78          |  |