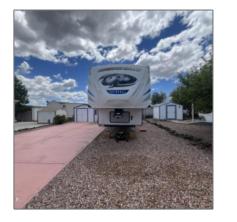

#### Facts and features

| Price:         | \$62,000  |
|----------------|-----------|
| Property Type: | Land      |
| Listing ID:    | 251125    |
| Lot Area:      | 0.06 Acre |

#### Property details

| Timestamp:      | 06.30.2024     |  |
|-----------------|----------------|--|
|                 | 10:13:00       |  |
| Status:         | Active         |  |
| Area:           | White Mountain |  |
|                 | Lakes          |  |
| Lot Dimensions: | 2614.00        |  |
| Zoning:         | Gu County      |  |
| Taxes:          | 13.78          |  |