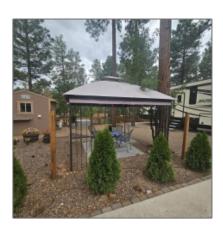

| Taxes:                                | 221.06           |  |
|---------------------------------------|------------------|--|
| Tax Year:                             | 2023             |  |
| Waterfront:                           | No               |  |
| Short Sale:                           | No               |  |
| HOA:                                  | Yes              |  |
| HOA Dues:                             | 450.00           |  |
| HOA Frequency:                        | Quarterly        |  |
|                                       | <b>\</b>         |  |
| Exterior<br>Features: N/A -<br>Other: | Mixed,tall Pines |  |
| Features: N/A -                       |                  |  |
| Features: N/A -<br>Other:             | Mixed,tall Pines |  |