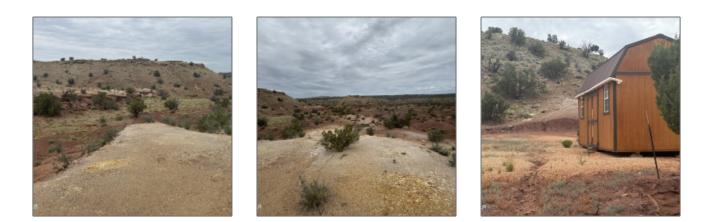

| Tax Year:                             | 2024                                 |  |
|---------------------------------------|--------------------------------------|--|
| Waterfront:                           | No                                   |  |
| Short Sale:                           | No                                   |  |
| HOA:                                  | Yes                                  |  |
| HOA Dues:                             | 110.00                               |  |
| HOA Frequency:                        | Annually                             |  |
|                                       |                                      |  |
| Exterior<br>Features: N/A -<br>Other: | Juniper/pinon,mead<br>ow,mixed,scrub |  |
| Features: N/A -                       |                                      |  |
| Features: N/A -<br>Other:<br>Trees on | ow,mixed,scrub                       |  |