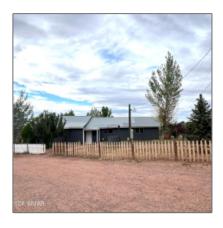

# 5214 Sour Dough Road, Snowflake, Arizona 85937

1,801 Sqft - 5214 Sour Dough Road, Snowflake, Arizona 85937

#### Facts and features

| Price:          | \$329,000   |  |
|-----------------|-------------|--|
| Bedrooms:       | 3           |  |
| Bathrooms:      | 2           |  |
| Square Footage: | 1,801 Sqft  |  |
| Property Type:  | Residential |  |
| Year Built:     | 1997        |  |
| Listing ID:     | 251916      |  |
| Lot Area:       |             |  |

#### Construction details

Construction:

**Wood Frame** 

N/A - Other:

Floor Type: Carpet, vinyl

Roof: Metal,pitched

Style: Single Level