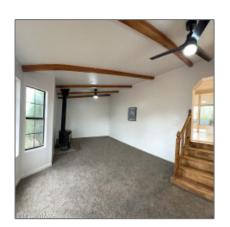

#### Interior details

-√

Kitchen:

Built-in Dishwasher, Electric Range, Microwave

### Property details

| Timestamp:    | 11.06.2024<br>14:06:35 |  |
|---------------|------------------------|--|
| Property Sub- | Site Built             |  |

 $\sqrt{}$ 

Fireplace:

Woodstove

Interior Features:

#### Construction details

Construction:

**Wood Frame** 

N/A - Other:

Floor Type: Carpet, vinyl

Roof: Metal,pitched

Style: Single Level