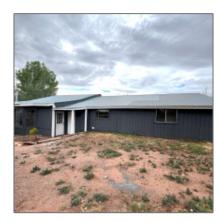

# 5214 Sour Dough Road, Snowflake, Arizona 85937

1,801 Sqft - 5214 Sour Dough Road, Snowflake, Arizona 85937

#### Facts and features

| Price:          | \$329,000   |  |
|-----------------|-------------|--|
| Bedrooms:       | 3           |  |
| Bathrooms:      | 2           |  |
| Square Footage: | 1,801 Sqft  |  |
| Property Type:  | Residential |  |
| Year Built:     | 1997        |  |
| Listing ID:     | 251916      |  |
| Lot Area:       |             |  |

#### Construction details

Construction:

**Wood Frame** 

N/A - Other:

Floor Type: Carpet, vinyl

Roof: Metal,pitched

Style: Single Level