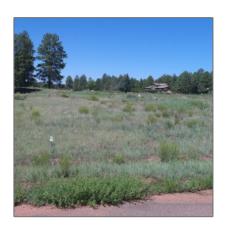

# 2271 Green Cove Drive, Overgaard, Arizona 85928

- 2271 Green Cove Drive, Overgaard, Arizona 85928

#### Facts and features

| Price:         | \$39,900         |
|----------------|------------------|
| Property Type: | Land             |
| Listing ID:    | 251778           |
| Lot Area:      | <b>0.28</b> Acre |

## Property details

| Timestamp:      | 07.04.2024<br>17:17:03 |  |
|-----------------|------------------------|--|
| Status:         | Active                 |  |
| Area:           | Heber                  |  |
| Lot Dimensions: | 1707552.00             |  |
| Zoning:         | R1-10                  |  |
| Tax Year:       | 2023                   |  |

## Neighborhood / Community

| Neighborhood /<br>Subdivision: | Pine Meadows |
|--------------------------------|--------------|
| Country:                       | US           |
| State:                         | AZ           |
| City:                          | Overgaard    |
| Zipcode:                       | 85928        |