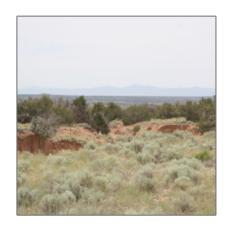

| Taxes:                                | 93.50                                                     |  |
|---------------------------------------|-----------------------------------------------------------|--|
| Tax Year:                             | 2024                                                      |  |
| Waterfront:                           | No                                                        |  |
| Short Sale:                           | No                                                        |  |
| НОА:                                  | Yes                                                       |  |
| HOA Dues:                             | 240.00                                                    |  |
| HOA Frequency:                        | Annually                                                  |  |
| Exterior<br>Features: N/A -<br>Other: | Heavily<br>Treed,juniper/pinon<br>,meadow,mixed,scr<br>ub |  |
| Trees on property:                    | Yes                                                       |  |
| Power available:                      | No                                                        |  |
| Water available:                      | Yes                                                       |  |
|                                       |                                                           |  |