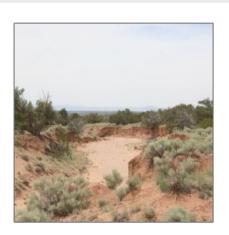

| Taxes:                                | 93.50                                                     |  |
|---------------------------------------|-----------------------------------------------------------|--|
| Tax Year:                             | 2024                                                      |  |
| Waterfront:                           | No                                                        |  |
| Short Sale:                           | No                                                        |  |
| НОА:                                  | Yes                                                       |  |
| HOA Dues:                             | 240.00                                                    |  |
| HOA Frequency:                        | Annually                                                  |  |
| Exterior<br>Features: N/A -<br>Other: | Heavily<br>Treed,juniper/pinon<br>,meadow,mixed,scr<br>ub |  |
| Trees on property:                    | Yes                                                       |  |
| Power available:                      | No                                                        |  |
| Water available:                      | Yes                                                       |  |
|                                       |                                                           |  |