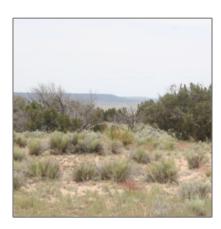

| Taxes:                                | 93.50                                                     |  |
|---------------------------------------|-----------------------------------------------------------|--|
| Tax Year:                             | 2024                                                      |  |
| Waterfront:                           | No                                                        |  |
| Short Sale:                           | No                                                        |  |
| НОА:                                  | Yes                                                       |  |
| HOA Dues:                             | 240.00                                                    |  |
| HOA Frequency:                        | Annually                                                  |  |
| Exterior<br>Features: N/A -<br>Other: | Heavily<br>Treed,juniper/pinon<br>,meadow,mixed,scr<br>ub |  |
| Trees on property:                    | Yes                                                       |  |
| Power available:                      | No                                                        |  |
| Water available:                      | Yes                                                       |  |
|                                       |                                                           |  |