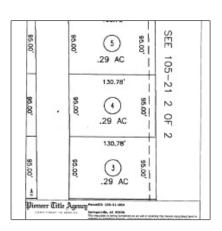

## Property details

| Timestamp:      | 08.01.2024         |
|-----------------|--------------------|
|                 | 11:42:00           |
| Status:         | Active             |
| Area:           | Springerville      |
| Lot Dimensions: | 91.08x171.85x106.9 |
|                 | 5x181.18           |
| Zoning:         | Res                |

## Neighborhood / Community

| Neighborhood /<br>Subdivision: | Susie Subdivision |  |
|--------------------------------|-------------------|--|
| Country:                       | US                |  |
| State:                         | AZ                |  |
| City:                          | Springerville     |  |
| Zipcode:                       | 85938             |  |