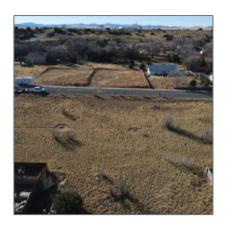

# Lot 4 Susie Lane, Springerville, Arizona 85938

- Lot 4 Susie Lane, Springerville, Arizona 85938

### Facts and features

| Price:         | <b>\$16,800</b>  |
|----------------|------------------|
| Property Type: | Land             |
| Listing ID:    | 252068           |
| Lot Area:      | <b>0.29</b> Acre |

## Property details

| Timestamp:      | 08.01.2024         |
|-----------------|--------------------|
|                 | 11:42:00           |
| Status:         | Active             |
| Area:           | Springerville      |
| Lot Dimensions: | 91.08x171.85x106.9 |
|                 | 5x181.18           |
| Zoning:         | Res                |

## Neighborhood / Community

| Neighborhood /<br>Subdivision: | Susie Subdivision |  |
|--------------------------------|-------------------|--|
| Country:                       | US                |  |
| State:                         | AZ                |  |
| City:                          | Springerville     |  |
| Zipcode:                       | 85938             |  |