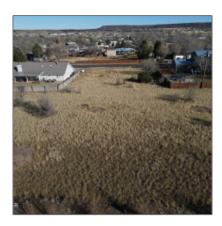

# Lot 4 Susie Lane, Springerville, Arizona 85938

- Lot 4 Susie Lane, Springerville, Arizona 85938

### Facts and features

| Price:         | <b>\$16,800</b>  |
|----------------|------------------|
| Property Type: | Land             |
| Listing ID:    | 252068           |
| Lot Area:      | <b>0.29</b> Acre |

## Property details

| Timestamp:      | 08.01.2024         |
|-----------------|--------------------|
|                 | 11:42:00           |
| Status:         | Active             |
| Area:           | Springerville      |
| Lot Dimensions: | 91.08x171.85x106.9 |
|                 | 5x181.18           |
| Zoning:         | Res                |

## Neighborhood / Community

| Neighborhood /<br>Subdivision: | Susie Subdivision |  |
|--------------------------------|-------------------|--|
| Country:                       | US                |  |
| State:                         | AZ                |  |
| City:                          | Springerville     |  |
| Zipcode:                       | 85938             |  |