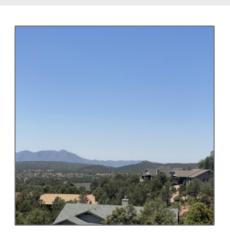

## Utilities / Green Energy Detai

Utilities **Electric - Individual**Available: **Metered, metered**Water

| Lot Dimensions:                       | 118.84x140.43                                                                                      |
|---------------------------------------|----------------------------------------------------------------------------------------------------|
| Zoning:                               | R1-8                                                                                               |
| Tax Year:                             | 2023                                                                                               |
| Waterfront:                           | No                                                                                                 |
| View:                                 | Yes                                                                                                |
| Foreclosure:                          | No                                                                                                 |
| Short Sale:                           | No                                                                                                 |
| HOA:                                  | Yes                                                                                                |
| HOA Frequency:                        | Year                                                                                               |
| List Type:                            | <b>Exclusive Ars</b>                                                                               |
| Exterior<br>Features: N/A -<br>Other: | Extra Water<br>Storage                                                                             |
| Exterior<br>Features:                 | Deck,deck -<br>Covered,in The<br>Trees,landscaped,p<br>anoramic<br>View,street<br>Paved,waterfront |
| Property<br>Features:                 | <b>Partially Fenced</b>                                                                            |
| reatures.                             |                                                                                                    |
| Neighborhood /                        | 'Community                                                                                         |
| Neighborhood /<br>Subdivision:        | Woodhill 1 & 2                                                                                     |
| Country:                              | US                                                                                                 |
| State:                                | AZ                                                                                                 |
| City:                                 | Payson                                                                                             |
| Zipcode:                              | 85541                                                                                              |