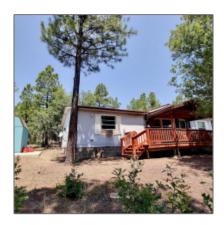

# 3967 Bear Trail, Lakeside, Arizona 85929

 $1,\!456$  Sqft - 3967 Bear Trail, Lakeside, Arizona 85929

#### Facts and features

| Price:          | \$235,000   |  |
|-----------------|-------------|--|
| Bedrooms:       | 3           |  |
| Bathrooms:      | 2           |  |
| Square Footage: | 1,456 Sqft  |  |
| Property Type:  | Residential |  |
| Year Built:     | 1998        |  |
| Listing ID:     | 252178      |  |
| Lot Area:       | 0.48 Acre   |  |

### Property details

Timestamp: **09.13.2024 11:14:54** 

Property Sub- Manufactured/mobi

Range Type: le **Active With** Status: Fireplace: Pellet **Contingencies** Assessments: 0.00 Co Detector, smoke Interior Features: Detector, split Area: Lakeside **Bedroom** Heating System: Lot Dimensions: 76.82x79.97x76.82x Bottled Gas, Forced Air, 80.13 Pellet **Gu County** Zoning: Tax Year: 2019 Foreclosure: No Short Sale: No HOA: No **HOA Frequency:** Quarter UnBranded https://listingvideos Virtual Tour: .my.canva.site/3967 beartrl Exterior Deck, deck -Features: Covered, gutters/do wn Spouts, in The Trees, other **Building**, smart Camera(s)/recordin g,tall Pines On Lot Garage/Carport: No CoListingOffice **AARE** Name: Construction details Neighborhood / Community Construction: Neighborhood / Manufactured **Sportsmans Retreat** N/A - Other: Subdivision: Carpet,laminate,pla US Floor Type: Country: nk,tile State: AZRoof: Metal, pitched City: Lakeside Style: **Single Level** Zipcode: 85929 Other Listing provided by Office name: **AARE** Horses: Yes