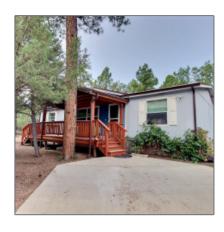

# 3967 Bear Trail, Lakeside, Arizona 85929

 $1,\!456$  Sqft - 3967 Bear Trail, Lakeside, Arizona 85929

#### Facts and features

| Price:          | \$235,000   |  |
|-----------------|-------------|--|
| Bedrooms:       | 3           |  |
| Bathrooms:      | 2           |  |
| Square Footage: | 1,456 Sqft  |  |
| Property Type:  | Residential |  |
| Year Built:     | 1998        |  |
| Listing ID:     | 252178      |  |
| Lot Area:       | 0.48 Acre   |  |

### Property details

Timestamp: **09.13.2024 11:14:54** 

Property Sub- Manufactured/mobi

Range Type: le **Active With** Status: Fireplace: Pellet **Contingencies** Assessments: 0.00 Co Detector, smoke Interior Features: Detector, split Area: Lakeside **Bedroom** Heating System: Lot Dimensions: 76.82x79.97x76.82x Bottled Gas, Forced Air, 80.13 Pellet **Gu County** Zoning: Tax Year: 2019 Foreclosure: No Short Sale: No HOA: No **HOA Frequency:** Quarter UnBranded https://listingvideos Virtual Tour: .my.canva.site/3967 beartrl Exterior Deck, deck -Features: Covered, gutters/do wn Spouts, in The Trees, other **Building**, smart Camera(s)/recordin g,tall Pines On Lot Garage/Carport: No CoListingOffice **AARE** Name: Construction details Neighborhood / Community Construction: Neighborhood / Manufactured **Sportsmans Retreat** N/A - Other: Subdivision: Carpet,laminate,pla US Floor Type: Country: nk,tile State: AZRoof: Metal, pitched City: Lakeside Style: **Single Level** Zipcode: 85929 Other Listing provided by Office name: **AARE** Horses: Yes