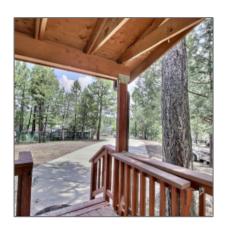

### Property details

Timestamp: **09.13.2024 11:14:54** 

Property Sub- Manufactured/mobi

Range Type: le **Active With** Status: Fireplace: Pellet **Contingencies** Assessments: 0.00 Co Detector, smoke Interior Features: Detector, split Area: Lakeside **Bedroom** Heating System: Lot Dimensions: 76.82x79.97x76.82x Bottled Gas, Forced Air, 80.13 Pellet **Gu County** Zoning: Tax Year: 2019 Foreclosure: No Short Sale: No HOA: No **HOA Frequency:** Quarter UnBranded https://listingvideos Virtual Tour: .my.canva.site/3967 beartrl Exterior Deck, deck -Features: Covered, gutters/do wn Spouts, in The Trees, other **Building**, smart Camera(s)/recordin g,tall Pines On Lot Garage/Carport: No CoListingOffice **AARE** Name: Construction details Neighborhood / Community Construction: Neighborhood / Manufactured **Sportsmans Retreat** N/A - Other: Subdivision: Carpet,laminate,pla US Floor Type: Country: nk,tile State: AZRoof: Metal, pitched City: Lakeside Style: **Single Level** Zipcode: 85929 Other Listing provided by Office name: **AARE** Horses: Yes