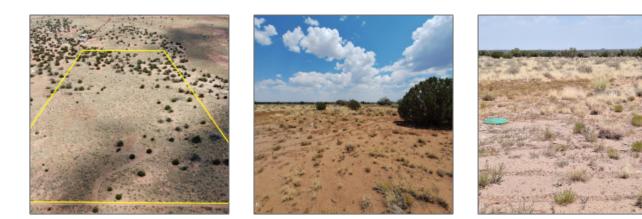

#### Facts and features

| Price:         | \$55,000   |
|----------------|------------|
| Property Type: | Land       |
| Listing ID:    | 252226     |
| Lot Area:      | 20.11 Acre |

| Waterfront:                           | No                                   |  |
|---------------------------------------|--------------------------------------|--|
| Short Sale:                           | No                                   |  |
| HOA:                                  | No                                   |  |
| HOA Frequency:                        | Quarter                              |  |
| Exterior<br>Features: N/A -<br>Other: | Juniper/pinon,mead<br>ow,mixed,scrub |  |
| Trees on<br>property:                 | Yes                                  |  |
| Power available:                      | Yes                                  |  |
| Water available:                      | No                                   |  |
|                                       |                                      |  |