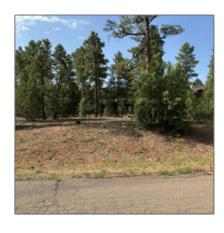

# 6931 Leo Lane, Lakeside, Arizona 85929

- 6931 Leo Lane, Lakeside, Arizona 85929

### Neighborhood / Community

| Neighborhood /<br>Subdivision: | Starlight Ridge |
|--------------------------------|-----------------|
| Country:                       | US              |
| State:                         | AZ              |
| City:                          | Lakeside        |
| Zipcode:                       | 85929           |

| Short Sale:                           | No                          |  |
|---------------------------------------|-----------------------------|--|
| НОА:                                  | Yes                         |  |
| HOA Dues:                             | 300.00                      |  |
| HOA Frequency:                        | Annually                    |  |
| Exterior<br>Features: N/A -<br>Other: | Juniper/pinon,tall<br>Pines |  |
| Trees on property:                    | Yes                         |  |
| Power available:                      | Yes                         |  |
| Water available:                      | Yes                         |  |
|                                       |                             |  |