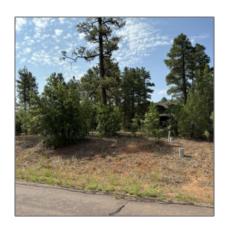

# 6931 Leo Lane, Lakeside, Arizona 85929

- 6931 Leo Lane, Lakeside, Arizona 85929

### Neighborhood / Community

| Neighborhood /<br>Subdivision: | Starlight Ridge |
|--------------------------------|-----------------|
| Country:                       | US              |
| State:                         | AZ              |
| City:                          | Lakeside        |
| Zipcode:                       | 85929           |

| Short Sale:                           | No                          |  |
|---------------------------------------|-----------------------------|--|
| НОА:                                  | Yes                         |  |
| HOA Dues:                             | 300.00                      |  |
| HOA Frequency:                        | Annually                    |  |
| Exterior<br>Features: N/A -<br>Other: | Juniper/pinon,tall<br>Pines |  |
| Trees on property:                    | Yes                         |  |
| Power available:                      | Yes                         |  |
| Water available:                      | Yes                         |  |
|                                       |                             |  |