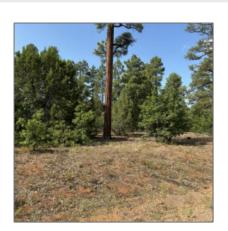

# 6931 Leo Lane, Lakeside, Arizona 85929

- 6931 Leo Lane, Lakeside, Arizona 85929

### Neighborhood / Community

| Neighborhood /<br>Subdivision: | Starlight Ridge |
|--------------------------------|-----------------|
| Country:                       | US              |
| State:                         | AZ              |
| City:                          | Lakeside        |
| Zipcode:                       | 85929           |

| Short Sale:                           | No                          |  |
|---------------------------------------|-----------------------------|--|
| НОА:                                  | Yes                         |  |
| HOA Dues:                             | 300.00                      |  |
| HOA Frequency:                        | Annually                    |  |
| Exterior<br>Features: N/A -<br>Other: | Juniper/pinon,tall<br>Pines |  |
| Trees on property:                    | Yes                         |  |
| Power available:                      | Yes                         |  |
| Water available:                      | Yes                         |  |
|                                       |                             |  |