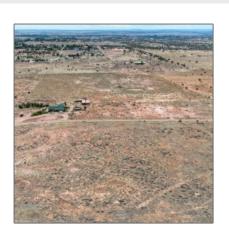

# 012P Otto Lane, Snowflake, Arizona 85937

- 012P Otto Lane, Snowflake, Arizona 85937

## Neighborhood / Community

| Neighborhood /<br>Subdivision: | Snowflake<br>Unsubdivided |  |
|--------------------------------|---------------------------|--|
| Country:                       | US                        |  |
| State:                         | AZ                        |  |
| City:                          | Snowflake                 |  |
| Zipcode:                       | 85937                     |  |

| Short Sale:                           | No      |
|---------------------------------------|---------|
| HOA:                                  | No      |
| HOA Frequency:                        | Quarter |
| Exterior<br>Features: N/A -<br>Other: | Scrub   |
| Trees on property:                    | Yes     |
| Power available:                      | Yes     |
| Water available:                      | No      |