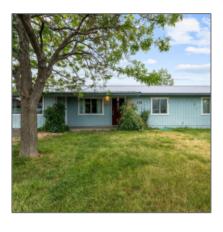

# 178 Renee Street, Eagar, Arizona 85925

 $1,\!800$  Sqft - 178 Renee Street, Eagar, Arizona 85925

#### Facts and features

| Price:          | \$260,000        |  |
|-----------------|------------------|--|
| Bedrooms:       | 3                |  |
| Bathrooms:      | 1.75             |  |
| Square Footage: | 1,800 Sqft       |  |
| Property Type:  | Residential      |  |
| Year Built:     | 1982             |  |
| Listing ID:     | 252212           |  |
| Lot Area:       | <b>0.30</b> Acre |  |