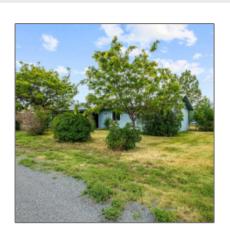

# 178 Renee Street, Eagar, Arizona 85925

 $1,\!800$  Sqft - 178 Renee Street, Eagar, Arizona 85925

#### Facts and features

| Price:          | \$260,000        |  |
|-----------------|------------------|--|
| Bedrooms:       | 3                |  |
| Bathrooms:      | 1.75             |  |
| Square Footage: | 1,800 Sqft       |  |
| Property Type:  | Residential      |  |
| Year Built:     | 1982             |  |
| Listing ID:     | 252212           |  |
| Lot Area:       | <b>0.30</b> Acre |  |