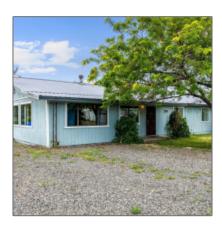

# 178 Renee Street, Eagar, Arizona 85925

 $1,\!800$  Sqft - 178 Renee Street, Eagar, Arizona 85925

#### Facts and features

| Price:          | \$260,000        |  |
|-----------------|------------------|--|
| Bedrooms:       | 3                |  |
| Bathrooms:      | 1.75             |  |
| Square Footage: | 1,800 Sqft       |  |
| Property Type:  | Residential      |  |
| Year Built:     | 1982             |  |
| Listing ID:     | 252212           |  |
| Lot Area:       | <b>0.30</b> Acre |  |