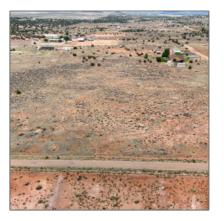

### Facts and features

| Price:         | \$65,000  |
|----------------|-----------|
| Property Type: | Land      |
| Listing ID:    | 252221    |
| Lot Area:      | 2.27 Acre |

### Property details

| Timestamp:      | 07.24.2024 |  |
|-----------------|------------|--|
|                 | 18:03:34   |  |
| Status:         | Active     |  |
| Area:           | Snowflake  |  |
| Lot Dimensions: | 104108.00  |  |
| Zoning:         | Gu County  |  |
| Tax Year:       | 2019       |  |

# Neighborhood / Community

| Neighborhood /<br>Subdivision: | Snowflake<br>Unsubdivided |  |
|--------------------------------|---------------------------|--|
| Country:                       | US                        |  |
| State:                         | AZ                        |  |
| City:                          | Snowflake                 |  |
| Zipcode:                       | 85937                     |  |