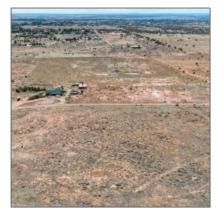

### Facts and features

| Price:         | \$65,000  |
|----------------|-----------|
| Property Type: | Land      |
| Listing ID:    | 252221    |
| Lot Area:      | 2.27 Acre |

### Property details

| Timestamp:      | 07.24.2024 |  |
|-----------------|------------|--|
|                 | 18:03:34   |  |
| Status:         | Active     |  |
| Area:           | Snowflake  |  |
| Lot Dimensions: | 104108.00  |  |
| Zoning:         | Gu County  |  |
| Tax Year:       | 2019       |  |

# Neighborhood / Community

| Neighborhood /<br>Subdivision: | Snowflake<br>Unsubdivided |  |
|--------------------------------|---------------------------|--|
| Country:                       | US                        |  |
| State:                         | AZ                        |  |
| City:                          | Snowflake                 |  |
| Zipcode:                       | 85937                     |  |