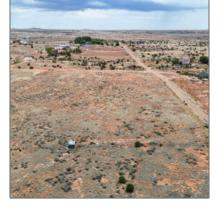

### Facts and features

| Price:         | \$65,000  |
|----------------|-----------|
| Property Type: | Land      |
| Listing ID:    | 252221    |
| Lot Area:      | 2.27 Acre |

### Property details

| Timestamp:      | 07.24.2024 |  |
|-----------------|------------|--|
|                 | 18:03:34   |  |
| Status:         | Active     |  |
| Area:           | Snowflake  |  |
| Lot Dimensions: | 104108.00  |  |
| Zoning:         | Gu County  |  |
| Tax Year:       | 2019       |  |

# Neighborhood / Community

| Neighborhood /<br>Subdivision: | Snowflake<br>Unsubdivided |  |
|--------------------------------|---------------------------|--|
| Country:                       | US                        |  |
| State:                         | AZ                        |  |
| City:                          | Snowflake                 |  |
| Zipcode:                       | 85937                     |  |