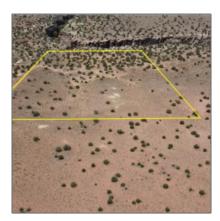

# 5193 Windmill Lane, Snowflake, Arizona 85937

- 5193 Windmill Lane, Snowflake, Arizona 85937

#### Facts and features

| Price:         | <b>\$135,000</b> |
|----------------|------------------|
| Property Type: | Land             |
| Listing ID:    | 252242           |
| Lot Area:      | 13.92 Acre       |

### Property details

| Timestamp:  | 08.29.2024<br>17:46:08 |
|-------------|------------------------|
| Status:     | Active                 |
| Area:       | Snowflake              |
| Zoning:     | Ru-20                  |
| Tax Year:   | 2023                   |
| Waterfront: | Yes                    |

## Neighborhood / Community

| Neighborhood /<br>Subdivision: | Silver Creek Acres |  |
|--------------------------------|--------------------|--|
| Country:                       | US                 |  |
| State:                         | AZ                 |  |
| City:                          | Snowflake          |  |
| Zipcode:                       | 85937              |  |