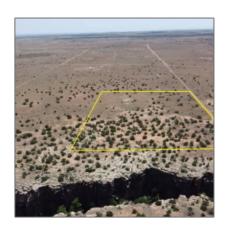

# 5193 Windmill Lane, Snowflake, Arizona 85937

- 5193 Windmill Lane, Snowflake, Arizona 85937

#### Facts and features

| Price:         | <b>\$135,000</b> |
|----------------|------------------|
| Property Type: | Land             |
| Listing ID:    | 252242           |
| Lot Area:      | 13.92 Acre       |

### Property details

| Timestamp:  | 08.29.2024<br>17:46:08 |
|-------------|------------------------|
| Status:     | Active                 |
| Area:       | Snowflake              |
| Zoning:     | Ru-20                  |
| Tax Year:   | 2023                   |
| Waterfront: | Yes                    |

## Neighborhood / Community

| Neighborhood /<br>Subdivision: | Silver Creek Acres |  |
|--------------------------------|--------------------|--|
| Country:                       | US                 |  |
| State:                         | AZ                 |  |
| City:                          | Snowflake          |  |
| Zipcode:                       | 85937              |  |