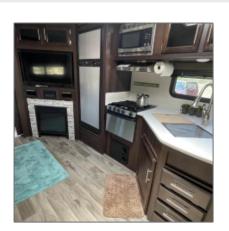

## Utilities / Green Energy Detai

Utilities Aps,metered Available: Water,sewer

| Tax Year:                             | 2019                                                                                                            |  |
|---------------------------------------|-----------------------------------------------------------------------------------------------------------------|--|
| Waterfront:                           | No                                                                                                              |  |
| View:                                 | Yes                                                                                                             |  |
| Foreclosure:                          | No                                                                                                              |  |
| Short Sale:                           | No                                                                                                              |  |
| НОА:                                  | No                                                                                                              |  |
| HOA Frequency:                        | Quarter                                                                                                         |  |
| List Type:                            | <b>Exclusive Ars</b>                                                                                            |  |
| Exterior<br>Features: N/A -<br>Other: | Extra Water<br>Storage                                                                                          |  |
| Exterior<br>Features:                 | Deck - Covered, gutters/do wn Spouts, in The Trees, landscaped, rv Hook-up, tall Pines On Lot, utility Building |  |
| Property<br>Features:                 | Corners<br>Marked,wire Fence                                                                                    |  |