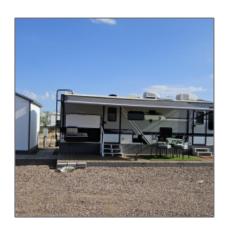

## Utilities / Green Energy Detai

Utilities Aps,metered Available: Water,sewer

| Tax Year:                             | 2019                                                                                                            |  |
|---------------------------------------|-----------------------------------------------------------------------------------------------------------------|--|
| Waterfront:                           | No                                                                                                              |  |
| View:                                 | Yes                                                                                                             |  |
| Foreclosure:                          | No                                                                                                              |  |
| Short Sale:                           | No                                                                                                              |  |
| НОА:                                  | No                                                                                                              |  |
| HOA Frequency:                        | Quarter                                                                                                         |  |
| List Type:                            | <b>Exclusive Ars</b>                                                                                            |  |
| Exterior<br>Features: N/A -<br>Other: | Extra Water<br>Storage                                                                                          |  |
| Exterior<br>Features:                 | Deck - Covered, gutters/do wn Spouts, in The Trees, landscaped, rv Hook-up, tall Pines On Lot, utility Building |  |
| Property<br>Features:                 | Corners<br>Marked,wire Fence                                                                                    |  |