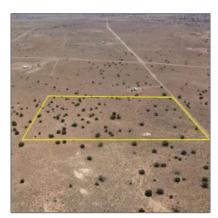

#### Facts and features

| Price:         | \$115,000        |
|----------------|------------------|
| Property Type: | Land             |
| Listing ID:    | 252238           |
| Lot Area:      | <b>6.96 Acre</b> |

## Property details

| Timestamp:      | 11.20.2024<br>13:50:07 |
|-----------------|------------------------|
| Status:         | Active                 |
| Area:           | Snowflake              |
| Lot Dimensions: | 303178.00              |
| Zoning:         | Ru-20                  |
| Tax Year:       | 2023                   |

## Neighborhood / Community

| Neighborhood /<br>Subdivision: | Silver Creek Acres |
|--------------------------------|--------------------|
| Country:                       | US                 |
| State:                         | AZ                 |
| City:                          | Snowflake          |
| Zipcode:                       | 85937              |