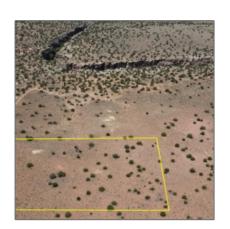

#### Facts and features

| Price:         | \$115,000        |
|----------------|------------------|
| Property Type: | Land             |
| Listing ID:    | 252238           |
| Lot Area:      | <b>6.96 Acre</b> |

## Property details

| Timestamp:      | 11.20.2024<br>13:50:07 |
|-----------------|------------------------|
| Status:         | Active                 |
| Area:           | Snowflake              |
| Lot Dimensions: | 303178.00              |
| Zoning:         | Ru-20                  |
| Tax Year:       | 2023                   |

## Neighborhood / Community

| Neighborhood /<br>Subdivision: | Silver Creek Acres |
|--------------------------------|--------------------|
| Country:                       | US                 |
| State:                         | AZ                 |
| City:                          | Snowflake          |
| Zipcode:                       | 85937              |