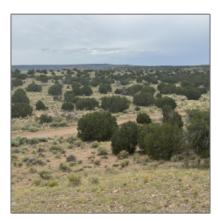

| axes:                           | 159.46                         |                     |
|---------------------------------|--------------------------------|---------------------|
| ax Year:                        | 2024                           |                     |
| aterfront:                      | No                             |                     |
| ort Sale:                       | No                             |                     |
| OA:                             | Yes                            |                     |
| A Dues:                         | 240.00                         |                     |
| A Frequency:                    | Annually                       |                     |
| terior<br>atures: N/A -<br>ner: | Juniper/pinon,mead<br>ow,scrub |                     |
| es on<br>perty:                 | Yes                            |                     |
| ver available:                  | No                             |                     |
| ater available:                 | Yes                            |                     |
| ther                            |                                | Listing provided by |
| orses:                          | Yes                            | Office name: L      |