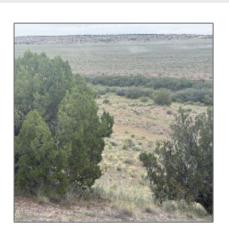

| axes:                           | 159.46                         |                     |
|---------------------------------|--------------------------------|---------------------|
| ax Year:                        | 2024                           |                     |
| aterfront:                      | No                             |                     |
| ort Sale:                       | No                             |                     |
| OA:                             | Yes                            |                     |
| A Dues:                         | 240.00                         |                     |
| A Frequency:                    | Annually                       |                     |
| terior<br>atures: N/A -<br>ner: | Juniper/pinon,mead<br>ow,scrub |                     |
| es on<br>perty:                 | Yes                            |                     |
| ver available:                  | No                             |                     |
| ater available:                 | Yes                            |                     |
| ther                            |                                | Listing provided by |
| orses:                          | Yes                            | Office name: L      |