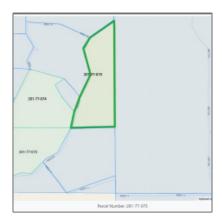

### Property details

| Timestamp:      | 11.12.2024<br>10:58:04 |
|-----------------|------------------------|
| Status:         | Active                 |
| Area:           | Concho                 |
| Lot Dimensions: | 5480284.00             |
| Zoning:         | Ag-gen                 |
| Taxes:          | 685.00                 |

## Neighborhood / Community

| Neighborhood /<br>Subdivision: | Pinon Valley Ranch |  |
|--------------------------------|--------------------|--|
| Country:                       | US                 |  |
| State:                         | AZ                 |  |
| City:                          | Concho             |  |
| Zipcode:                       | 85924              |  |