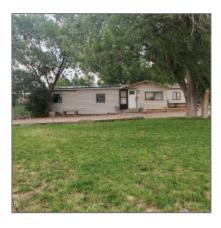

# 4590 Roberson Avenue, Joseph City, Arizona 86032

1,546 Sqft - 4590 Roberson Avenue, Joseph City, Arizona 86032

#### Facts and features

| Price:          | \$115,000   |
|-----------------|-------------|
| Bedrooms:       | 4           |
| Bathrooms:      | 2           |
| Square Footage: | 1,546 Sqft  |
| Property Type:  | Residential |
| Year Built:     | 1966        |
| Listing ID:     | 252339      |
| Lot Area:       | 0.23 Acre   |