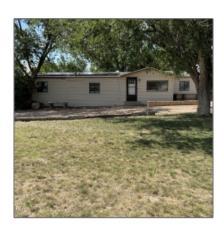

# 4590 Roberson Avenue, Joseph City, Arizona 86032

1,546 Sqft - 4590 Roberson Avenue, Joseph City, Arizona 86032

#### Facts and features

| Price:          | \$115,000   |
|-----------------|-------------|
| Bedrooms:       | 4           |
| Bathrooms:      | 2           |
| Square Footage: | 1,546 Sqft  |
| Property Type:  | Residential |
| Year Built:     | 1966        |
| Listing ID:     | 252339      |
| Lot Area:       | 0.23 Acre   |