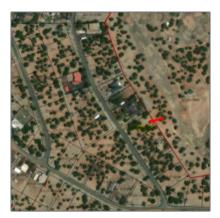

# 10 Fairway Circle, Concho Valley, Arizona 85924

- 10 Fairway Circle, Concho Valley, Arizona 85924

### Neighborhood / Community

| Neighborhood /<br>Subdivision: | 00 Needs<br>Subdivision 00 |  |
|--------------------------------|----------------------------|--|
| Country:                       | US                         |  |
| State:                         | AZ                         |  |
| City:                          | <b>Concho Valley</b>       |  |
| Zipcode:                       | 85924                      |  |