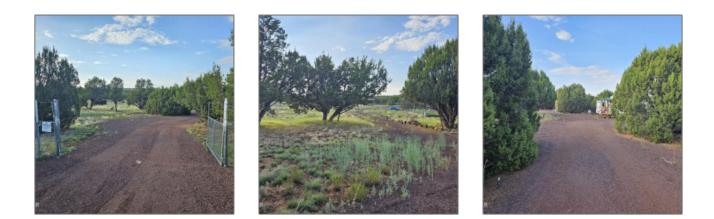

| Tax Year:                             | 2023                                                   |  |
|---------------------------------------|--------------------------------------------------------|--|
| Waterfront:                           | No                                                     |  |
| Short Sale:                           | No                                                     |  |
| HOA:                                  | No                                                     |  |
| HOA Frequency:                        | Quarter                                                |  |
| UnBranded<br>Virtual Tour:            | https://www.tourfac<br>tory.com/idxr31644<br><u>81</u> |  |
| Exterior<br>Features: N/A -<br>Other: | Heavily<br>Treed,mixed                                 |  |
| Trees on<br>property:                 | Yes                                                    |  |
| Power available:                      | Yes                                                    |  |
| Water available:                      | Yes                                                    |  |

## Other

| Horses:             | No |
|---------------------|----|
| Maintained<br>road: | No |