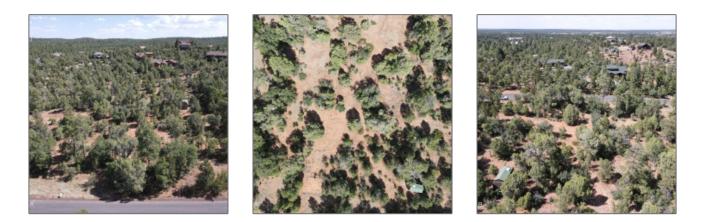

| Taxes:                                | 239.78                                              |  |
|---------------------------------------|-----------------------------------------------------|--|
| Tax Year:                             | 2019                                                |  |
| Waterfront:                           | No                                                  |  |
| Short Sale:                           | No                                                  |  |
| HOA:                                  | Yes                                                 |  |
| HOA Dues:                             | 136.00                                              |  |
| HOA Frequency:                        | Annually                                            |  |
| Exterior<br>Features: N/A -<br>Other: | Heavily<br>Treed,juniper/pinon<br>,mixed,tall Pines |  |
|                                       | ,                                                   |  |
| Trees on<br>property:                 | Yes                                                 |  |
|                                       |                                                     |  |
| property:                             | Yes                                                 |  |