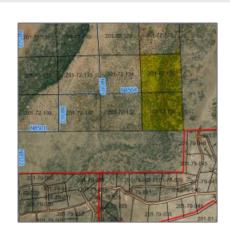

## Neighborhood / Community

| Neighborhood /<br>Subdivision: | Pine Ridge Ranch |  |
|--------------------------------|------------------|--|
| Country:                       | US               |  |
| State:                         | AZ               |  |
| City:                          | Concho           |  |
| Zipcode:                       | 85924            |  |