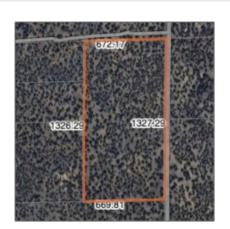

#### Facts and features

| Price:         | \$55,000   |
|----------------|------------|
| Property Type: | Land       |
| Listing ID:    | 252417     |
| Lot Area:      | 20.62 Acre |