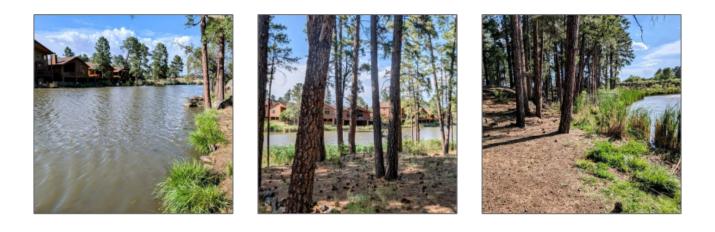

# 2422 Rainbow Lake Drive, Lakeside, Arizona 85929

- 2422 Rainbow Lake Drive, Lakeside, Arizona 85929

| Taxes:                    | 1297.58           |
|---------------------------|-------------------|
| Tax Year:                 | 2023              |
| Waterfront:               | Yes               |
| Short Sale:               | No                |
| HOA:                      | No                |
| HOA Frequency:            | Quarter           |
| Exterior                  | Mixed, tall Pines |
| Features: N/A -<br>Other: |                   |
|                           | Yes               |
| Other:<br>Trees on        |                   |