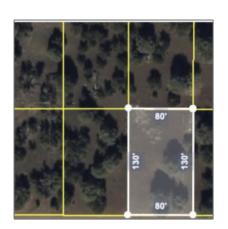

#### Property details

| Timestamp:      | 08.09.2024<br>10:42:34       |  |
|-----------------|------------------------------|--|
| Status:         | Active                       |  |
| Area:           | White Mountain<br>Lakes      |  |
| Lot Dimensions: | 94.68x94.38x64.43x<br>102.23 |  |
| Zoning:         | <b>Gu County</b>             |  |