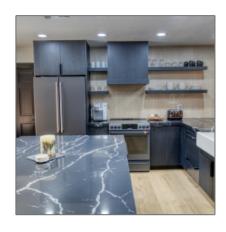

### Interior details

Kitchen:

Built-in Dishwasher, Disposal, Electric Range, Microwave, Refrigerator

#### Construction details

Construction: Wood Frame
N/A - Other:

Floor Type: Plank
Roof: Pitched,shingle

Style: 2nd Level