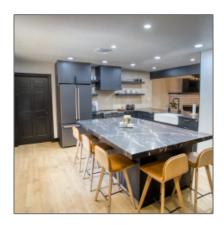

### Interior details

Kitchen:

Built-in Dishwasher, Disposal, Electric Range, Microwave, Refrigerator

#### Construction details

Construction: Wood Frame
N/A - Other:

Floor Type: Plank
Roof: Pitched,shingle

Style: 2nd Level