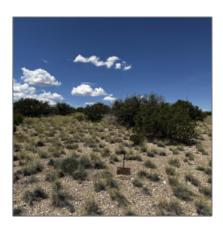

### Property details

| Timestamp:      | 08.09.2024 |  |
|-----------------|------------|--|
|                 | 17:12:14   |  |
| Status:         | Active     |  |
| Area:           | Concho     |  |
| Lot Dimensions: | 33977.00   |  |
| Zoning:         | A-gen      |  |
| Tax Year:       | 2023       |  |
|                 |            |  |

### Neighborhood / Community

| Neighborhood /<br>Subdivision: | Concho Valley |  |
|--------------------------------|---------------|--|
| Country:                       | US            |  |
| State:                         | AZ            |  |
| City:                          | Concho        |  |
| Zipcode:                       | 85924         |  |

| Waterfront:                           | No                  |  |
|---------------------------------------|---------------------|--|
| Short Sale:                           | No                  |  |
| HOA:                                  | No                  |  |
| HOA Frequency:                        | Quarter             |  |
| Exterior<br>Features: N/A -<br>Other: | Juniper/pinon,scrub |  |
| Trees on property:                    | Yes                 |  |
| Power available:                      | Yes                 |  |
| Water available:                      | No                  |  |
|                                       |                     |  |

### Other

| Horses:          | Yes |
|------------------|-----|
| Maintained road: | Yes |