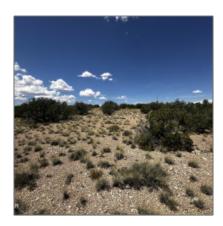

### Property details

| Timestamp:      | 08.09.2024 |  |
|-----------------|------------|--|
|                 | 17:12:14   |  |
| Status:         | Active     |  |
| Area:           | Concho     |  |
| Lot Dimensions: | 33977.00   |  |
| Zoning:         | A-gen      |  |
| Tax Year:       | 2023       |  |
|                 |            |  |

### Neighborhood / Community

| Neighborhood /<br>Subdivision: | Concho Valley |  |
|--------------------------------|---------------|--|
| Country:                       | US            |  |
| State:                         | AZ            |  |
| City:                          | Concho        |  |
| Zipcode:                       | 85924         |  |

| Waterfront:                           | No                  |  |
|---------------------------------------|---------------------|--|
| Short Sale:                           | No                  |  |
| HOA:                                  | No                  |  |
| HOA Frequency:                        | Quarter             |  |
| Exterior<br>Features: N/A -<br>Other: | Juniper/pinon,scrub |  |
| Trees on property:                    | Yes                 |  |
| Power available:                      | Yes                 |  |
| Water available:                      | No                  |  |
|                                       |                     |  |

### Other

| Horses:          | Yes |
|------------------|-----|
| Maintained road: | Yes |