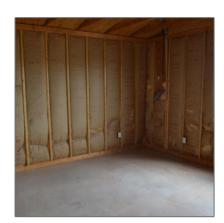

#### Construction details

Construction: Wood Frame
N/A - Other:

Floor Type: Wood,slab

Roof: Metal,pitched

Style: Single Level