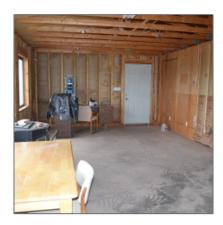

## Interior details

| √ Fireplace: | Woodstove        |
|--------------|------------------|
| Interior     | <b>Dual Pane</b> |

#### Construction details

Construction: Wood Frame
N/A - Other:

Floor Type: Wood,slab

Roof: Metal,pitched

Style: Single Level