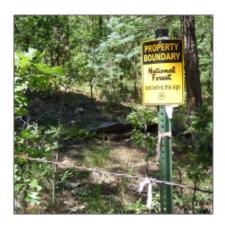

### Property details

Taxes:

| Timestamp:      | 08.11.2024         |
|-----------------|--------------------|
|                 | 14:04:12           |
| Status:         | Active             |
| Area:           | Alpine             |
| Lot Dimensions: | 239.97x464.79x195. |
|                 | 37                 |
| Zoning:         | Residential        |

### Neighborhood / Community

| Neighborhood /<br>Subdivision: | Alpine Village Acres |
|--------------------------------|----------------------|
| Country:                       | US                   |
| State:                         | AZ                   |
| City:                          | Alpine               |
| Zipcode:                       | 85920                |
|                                |                      |