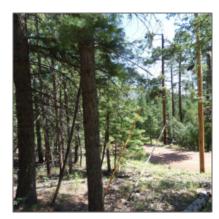

| Tax Year:                             | 2024                        |  |
|---------------------------------------|-----------------------------|--|
| Waterfront:                           | No                          |  |
| Short Sale:                           | No                          |  |
| HOA:                                  | No                          |  |
| HOA Frequency:                        | Quarter                     |  |
| Exterior<br>Features: N/A -<br>Other: | Heavily Treed,tall<br>Pines |  |
| Trees on property:                    | Yes                         |  |
| Power available:                      | Yes                         |  |
| Water available:                      | Yes                         |  |