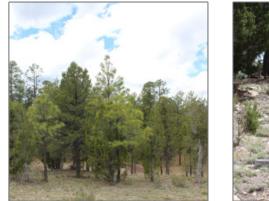

| Waterfront:                           | No                                            |  |
|---------------------------------------|-----------------------------------------------|--|
| Short Sale:                           | No                                            |  |
| HOA:                                  | Yes                                           |  |
| HOA Dues:                             | 80.00                                         |  |
| HOA Frequency:                        | Annually                                      |  |
| Exterior<br>Features: N/A -<br>Other: | Heavily<br>Treed,juniper/pinon<br>,tall Pines |  |
| m                                     |                                               |  |
| Trees on<br>property:                 | Yes                                           |  |
|                                       | Yes<br>Yes                                    |  |