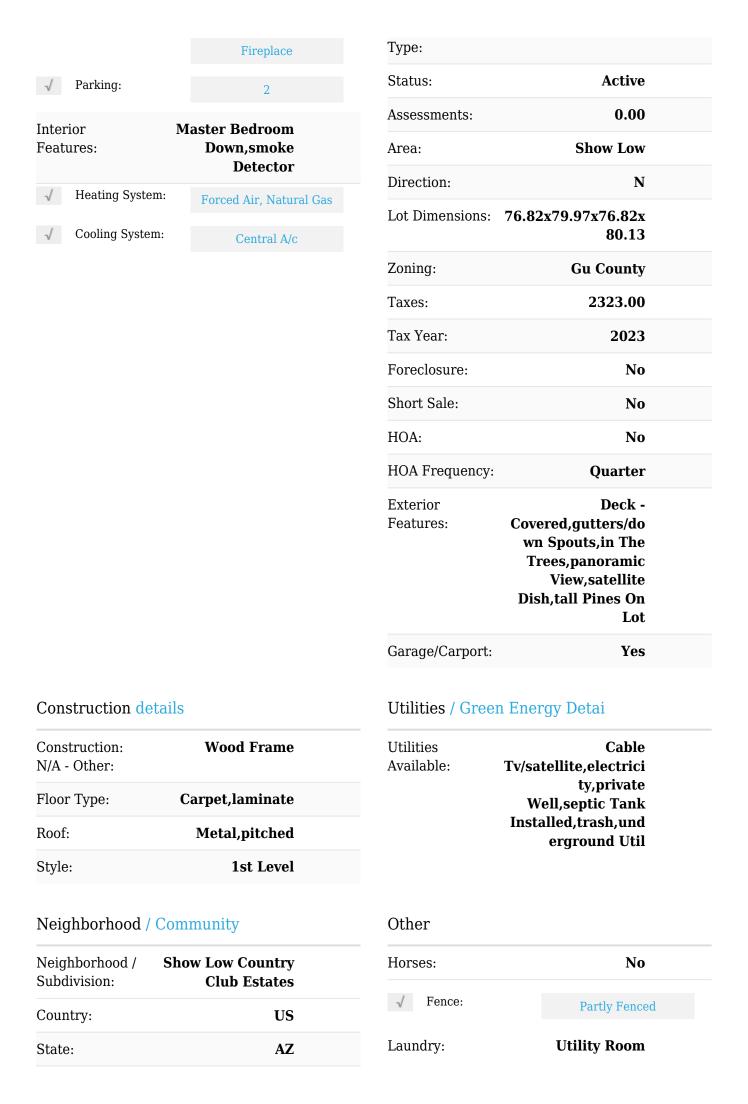

#### Interior details

Fireplace:

√ Kitchen: Built-in Dishwasher

### Property details

Timestamp: 10.22.2024 17:22:02 Property Sub- Site Built

| City:    | <b>Show Low</b> |
|----------|-----------------|
| Zipcode: | 85901           |