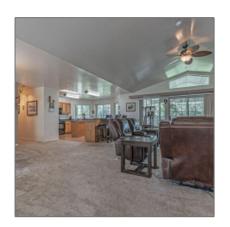

# 921 36Th Drive, Show Low, Arizona 85901

 $2,\!350$  Sqft - 921 36Th Drive, Show Low, Arizona 85901

#### Facts and features

| Price:          | \$519,000        |  |
|-----------------|------------------|--|
| Bedrooms:       | 3                |  |
| Bathrooms:      | 2                |  |
| Square Footage: | 2,350 Sqft       |  |
| Property Type:  | Residential      |  |
| Year Built:     | 2000             |  |
| Listing ID:     | 251630           |  |
| Lot Area:       | <b>0.26</b> Acre |  |