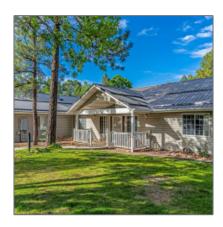

# 921 36Th Drive, Show Low, Arizona 85901

 $2,\!350$  Sqft - 921 36Th Drive, Show Low, Arizona 85901

#### Facts and features

| Price:          | \$519,000        |  |
|-----------------|------------------|--|
| Bedrooms:       | 3                |  |
| Bathrooms:      | 2                |  |
| Square Footage: | 2,350 Sqft       |  |
| Property Type:  | Residential      |  |
| Year Built:     | 2000             |  |
| Listing ID:     | 251630           |  |
| Lot Area:       | <b>0.26</b> Acre |  |