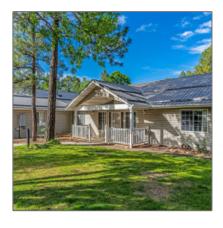

# 921 36Th Drive, Show Low, Arizona 85901

 $2,\!350$  Sqft - 921 36Th Drive, Show Low, Arizona 85901

#### Facts and features

| Price:          | \$519,000        |  |
|-----------------|------------------|--|
| Bedrooms:       | 3                |  |
| Bathrooms:      | 2                |  |
| Square Footage: | 2,350 Sqft       |  |
| Property Type:  | Residential      |  |
| Year Built:     | 2000             |  |
| Listing ID:     | 251630           |  |
| Lot Area:       | <b>0.26</b> Acre |  |