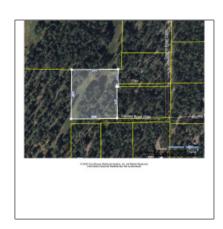

#### Facts and features

| Price:         | \$250,000 |
|----------------|-----------|
| Property Type: | Land      |
| Listing ID:    | 252576    |
| Lot Area:      | 2.27 Acre |

# Neighborhood / Community

| Neighborhood /<br>Subdivision: | Alpine<br>Unsubdivided |  |
|--------------------------------|------------------------|--|
| Country:                       | US                     |  |
| State:                         | AZ                     |  |
| City:                          | Alpine                 |  |
| Zipcode:                       | 85920                  |  |

### Other

| Horses:          | No |
|------------------|----|
| Maintained road: | No |