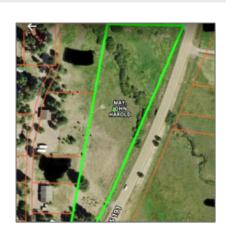

### Property details

| Timestamp:      | 08.16.2024       |  |
|-----------------|------------------|--|
|                 | 12:29:18         |  |
| Status:         | Active           |  |
| Area:           | Alpine           |  |
| Direction:      | N                |  |
| Lot Dimensions: | 48,351.6         |  |
| Zoning:         | <b>Gu County</b> |  |
|                 |                  |  |