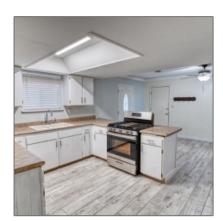

# 315 Aspen Way, Snowflake, Arizona 85937

2,122 Sqft - 315 Aspen Way, Snowflake, Arizona 85937









#### Facts and features

| Price/sqft:     | <b>\$161</b> |
|-----------------|--------------|
| Days On Market: | 86           |

#### Facts and features

| Price:          | \$341,000   |  |
|-----------------|-------------|--|
| Bedrooms:       | 3           |  |
| Bathrooms:      | 2           |  |
| Square Footage: | 2,122 Sqft  |  |
| Property Type:  | Residential |  |
| Year Built:     | 1978        |  |
| Licting ID.     | 252605      |  |
| Listing ID:     | 252605      |  |

#### Interior details

√ I

Basement

√

Kitchen:

Microwave, Pantry, Gas

## Property details

Timestamp: 11.09.2024 21:14:57

Property Sub- Site Built



## **Properties**

Listing agent Ronald Everingham name:

## Agent Info



928.240.0783 - 1824 AZ-260 Suite A, Heber, AZ 85928

Teri Meacham | West USA