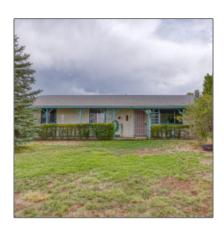

# 315 Aspen Way, Snowflake, Arizona 85937

2,122 Sqft - 315 Aspen Way, Snowflake, Arizona 85937

#### Facts and features

| Price:          | \$341,000   |  |
|-----------------|-------------|--|
| Bedrooms:       | 3           |  |
| Bathrooms:      | 2           |  |
| Square Footage: | 2,122 Sqft  |  |
| Property Type:  | Residential |  |
| Year Built:     | 1978        |  |
| Licting ID.     | 252605      |  |
| Listing ID:     | 252605      |  |