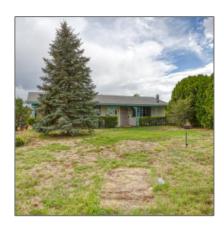

# 315 Aspen Way, Snowflake, Arizona 85937

2,122 Sqft - 315 Aspen Way, Snowflake, Arizona 85937

#### Facts and features

| Price:          | \$341,000   |  |
|-----------------|-------------|--|
| Bedrooms:       | 3           |  |
| Bathrooms:      | 2           |  |
| Square Footage: | 2,122 Sqft  |  |
| Property Type:  | Residential |  |
| Year Built:     | 1978        |  |
| Licting ID.     | 252605      |  |
| Listing ID:     | 252605      |  |