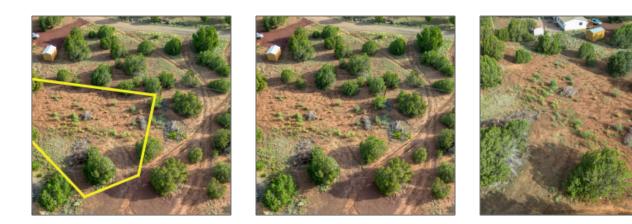

#### Facts and features

| Price:         | \$48,999  |  |
|----------------|-----------|--|
| Property Type: | Land      |  |
| Listing ID:    | 252627    |  |
| Lot Area:      | 0.33 Acre |  |

#### Property details

| Timestamp:      | 08.17.2024     |  |
|-----------------|----------------|--|
|                 | 15:42:34       |  |
| Status:         | Active         |  |
| Area:           | White Mountain |  |
|                 | Lakes          |  |
| Lot Dimensions: | 75x110         |  |
| Zoning:         | Gu County      |  |
| Tax Year:       | 2019           |  |

### Neighborhood / Community

| Neighborhood / | 00 Needs       |  |
|----------------|----------------|--|
| Subdivision:   | Subdivision 00 |  |
| Country:       | US             |  |
| State:         | AZ             |  |
| City:          | Show Low       |  |
| Zipcode:       | 85901          |  |