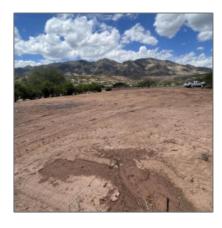

# 44961 AZ HWY 188, Tonto Basin, Arizona 85553

- 44961 AZ HWY 188, Tonto Basin, Arizona 85553

#### Facts and features

Price: \$67,500

Property Type: Land

Listing ID: 90908

Lot Area: 0.42 Acre

0.00

Area:

Tonto Basin

 $\mathbf{N}$ 