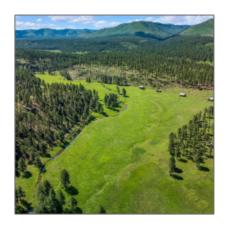

#### Facts and features

| Price:         | \$609,500  |
|----------------|------------|
| Property Type: | Land       |
| Listing ID:    | 252636     |
| Lot Area:      | 21.38 Acre |

### Property details

| Timestamp:      | 10.25.2024       |
|-----------------|------------------|
|                 | 10:04:55         |
| Status:         | Active           |
| Area:           | Other Areas      |
| Lot Dimensions: | 931313.00        |
| Zoning:         | <b>Gu County</b> |
| Taxes:          | 7435.00          |
|                 |                  |

## Neighborhood / Community

| Neighborhood /<br>Subdivision: | 00 Needs Subdivision 00 |  |
|--------------------------------|-------------------------|--|
| Country:                       | US                      |  |
| State:                         | AZ                      |  |
| City:                          | Blue Gap                |  |
| Zipcode:                       | 86520                   |  |

| Tax Year:                             | 2019                                  |  |
|---------------------------------------|---------------------------------------|--|
| Waterfront:                           | No                                    |  |
| Short Sale:                           | No                                    |  |
| HOA:                                  | No                                    |  |
| HOA Frequency:                        | Quarter                               |  |
| Exterior<br>Features: N/A -<br>Other: | Heavily<br>Treed,meadow,tall<br>Pines |  |
| Trees on property:                    | Yes                                   |  |
| Power available:                      | Yes                                   |  |
| Water available:                      | No                                    |  |