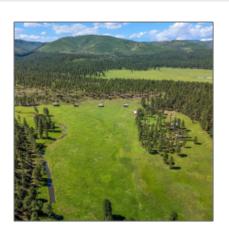

#### Facts and features

| Price:         | \$609,500  |
|----------------|------------|
| Property Type: | Land       |
| Listing ID:    | 252636     |
| Lot Area:      | 21.38 Acre |

### Property details

| Timestamp:      | 10.25.2024       |
|-----------------|------------------|
|                 | 10:04:55         |
| Status:         | Active           |
| Area:           | Other Areas      |
| Lot Dimensions: | 931313.00        |
| Zoning:         | <b>Gu County</b> |
| Taxes:          | 7435.00          |
|                 |                  |

## Neighborhood / Community

| Neighborhood /<br>Subdivision: | 00 Needs Subdivision 00 |  |
|--------------------------------|-------------------------|--|
| Country:                       | US                      |  |
| State:                         | AZ                      |  |
| City:                          | Blue Gap                |  |
| Zipcode:                       | 86520                   |  |

| Tax Year:                             | 2019                                  |  |
|---------------------------------------|---------------------------------------|--|
| Waterfront:                           | No                                    |  |
| Short Sale:                           | No                                    |  |
| HOA:                                  | No                                    |  |
| HOA Frequency:                        | Quarter                               |  |
| Exterior<br>Features: N/A -<br>Other: | Heavily<br>Treed,meadow,tall<br>Pines |  |
| Trees on property:                    | Yes                                   |  |
| Power available:                      | Yes                                   |  |
| Water available:                      | No                                    |  |