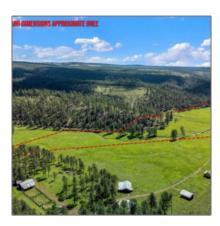

#### Facts and features

| Price:         | \$609,500  |
|----------------|------------|
| Property Type: | Land       |
| Listing ID:    | 252636     |
| Lot Area:      | 21.38 Acre |

### Property details

| Timestamp:      | 10.25.2024       |
|-----------------|------------------|
|                 | 10:04:55         |
| Status:         | Active           |
| Area:           | Other Areas      |
| Lot Dimensions: | 931313.00        |
| Zoning:         | <b>Gu County</b> |
| Taxes:          | 7435.00          |
|                 |                  |

## Neighborhood / Community

| Neighborhood /<br>Subdivision: | 00 Needs Subdivision 00 |  |
|--------------------------------|-------------------------|--|
| Country:                       | US                      |  |
| State:                         | AZ                      |  |
| City:                          | Blue Gap                |  |
| Zipcode:                       | 86520                   |  |

| Tax Year:                             | 2019                                  |  |
|---------------------------------------|---------------------------------------|--|
| Waterfront:                           | No                                    |  |
| Short Sale:                           | No                                    |  |
| HOA:                                  | No                                    |  |
| HOA Frequency:                        | Quarter                               |  |
| Exterior<br>Features: N/A -<br>Other: | Heavily<br>Treed,meadow,tall<br>Pines |  |
| Trees on property:                    | Yes                                   |  |
| Power available:                      | Yes                                   |  |
| Water available:                      | No                                    |  |