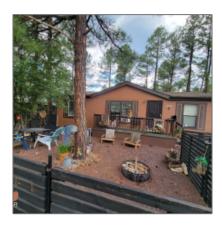

## Property details

| Timestamp:    | 09.10.2024<br>09:41:05 |  |
|---------------|------------------------|--|
| Property Sub- | Manufactured/mobi      |  |

Features: Type: le Heating System: Forced Air Status: Active Cooling System: Assessments: 0.00 Window Unit Area: Lakeside Lot Dimensions: 76.82x79.97x76.82x 80.13 Zoning: **Gu County** Tax Year: 2023 Foreclosure: No Short Sale: No HOA: No **HOA Frequency: Quarter** Exterior Covered Features: Porch/deck,dog Run, grill, in The Trees, landscaped, p atio, tall Pines On Lot, view Of Mountains.view Of Wooded/trees,work Shop Garage/Carport: No Construction details Neighborhood / Community Ponderosa Park Neighborhood /