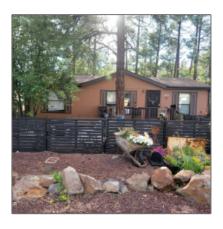

## Property details

| Timestamp:    | 09.10.2024<br>09:41:05 |  |
|---------------|------------------------|--|
| Property Sub- | Manufactured/mobi      |  |

Features: Type: le Heating System: Forced Air Status: Active Cooling System: Assessments: 0.00 Window Unit Area: Lakeside Lot Dimensions: 76.82x79.97x76.82x 80.13 Zoning: **Gu County** Tax Year: 2023 Foreclosure: No Short Sale: No HOA: No **HOA Frequency: Quarter** Exterior Covered Features: Porch/deck,dog Run, grill, in The Trees, landscaped, p atio, tall Pines On Lot, view Of Mountains.view Of Wooded/trees,work Shop Garage/Carport: No Construction details Neighborhood / Community Ponderosa Park Neighborhood /

### Other

Horses: No Fence:

Chain Link Fence, Partly Fenced, Wood Fence