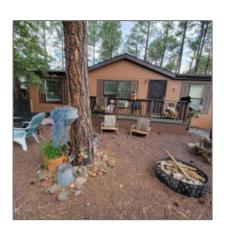

## Property details

| Timestamp:    | 09.10.2024<br>09:41:05 |  |
|---------------|------------------------|--|
| Property Sub- | Manufactured/mobi      |  |

Features: Type: le Heating System: Forced Air Status: Active Cooling System: Assessments: 0.00 Window Unit Area: Lakeside Lot Dimensions: 76.82x79.97x76.82x 80.13 Zoning: **Gu County** Tax Year: 2023 Foreclosure: No Short Sale: No HOA: No **HOA Frequency: Quarter** Exterior Covered Features: Porch/deck,dog Run, grill, in The Trees, landscaped, p atio, tall Pines On Lot, view Of Mountains.view Of Wooded/trees,work Shop Garage/Carport: No Construction details Neighborhood / Community Ponderosa Park Neighborhood /