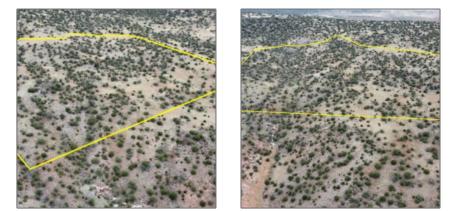

# TBD N8526 Lot 13, Concho, Arizona 85924 - TBD N8526 Lot 13, Concho, Arizona 85924

#### Facts and features

| Price:         | \$45,000   |  |  |
|----------------|------------|--|--|
| Property Type: | Land       |  |  |
| Listing ID:    | 250993     |  |  |
| Lot Area:      | 38.20 Acre |  |  |

## Neighborhood / Community

| Neighborhood /<br>Subdivision: | Sierra Mountain<br>Ranch |
|--------------------------------|--------------------------|
| Country:                       | US                       |
| State:                         | AZ                       |
| City:                          | Concho                   |
| Zipcode:                       | 85924                    |