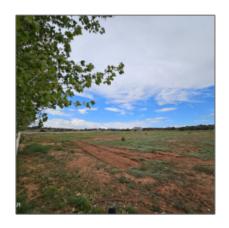

#### Facts and features

| Price:         | \$180,000 |
|----------------|-----------|
| Property Type: | Land      |
| Listing ID:    | 252647    |
| Lot Area:      | 3 Acre    |

### Property details

| Timestamp:      | 08.23.2024<br>18:08:47   |  |
|-----------------|--------------------------|--|
| Status:         | Active                   |  |
| Area:           | Snowflake                |  |
| Lot Dimensions: | 152.75x216.56x151.<br>59 |  |

## Neighborhood / Community

| Neighborhood /<br>Subdivision: | Snowflake<br>Unsubdivided |  |
|--------------------------------|---------------------------|--|
| Country:                       | US                        |  |
| State:                         | AZ                        |  |
| City:                          | Snowflake                 |  |
| Zipcode:                       | 85937                     |  |