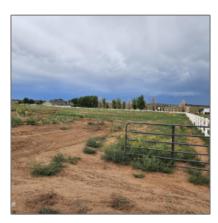

#### Facts and features

| Price:         | \$180,000 |
|----------------|-----------|
| Property Type: | Land      |
| Listing ID:    | 252647    |
| Lot Area:      | 3 Acre    |

### Property details

| Timestamp:      | 08.23.2024<br>18:08:47   |  |
|-----------------|--------------------------|--|
| Status:         | Active                   |  |
| Area:           | Snowflake                |  |
| Lot Dimensions: | 152.75x216.56x151.<br>59 |  |

## Neighborhood / Community

| Neighborhood /<br>Subdivision: | Snowflake<br>Unsubdivided |  |
|--------------------------------|---------------------------|--|
| Country:                       | US                        |  |
| State:                         | AZ                        |  |
| City:                          | Snowflake                 |  |
| Zipcode:                       | 85937                     |  |