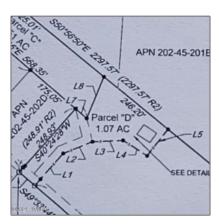

#### Facts and features

| Price:         | \$75,000  |
|----------------|-----------|
| Property Type: | Land      |
| Listing ID:    | 252649    |
| Lot Area:      | 1.51 Acre |