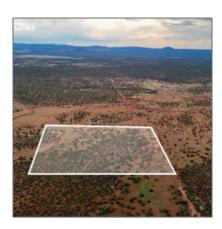

#### Facts and features

| Price:         | \$42,000   |
|----------------|------------|
| Property Type: | Land       |
| Listing ID:    | 252699     |
| Lot Area:      | 39.89 Acre |

#### Property details

| Timestamp:      | 11.19.2024     |  |
|-----------------|----------------|--|
|                 | 12:07:33       |  |
| Status:         | Active         |  |
| Area:           | White Mountain |  |
|                 | Lakes          |  |
| Lot Dimensions: | 1737608.00     |  |
| Zoning:         | Ru-20          |  |
| Tax Year:       | 2023           |  |