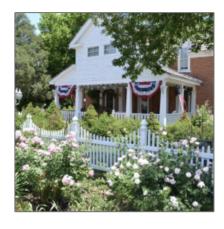

# 161 Main Street, Snowflake, Arizona 85937

2,000 Sqft - 161 Main Street, Snowflake, Arizona 85937

#### Facts and features

| Price:          | \$3,350          |
|-----------------|------------------|
| Square Footage: | 2,000 Sqft       |
| Property Type:  | Rentals          |
| Year Built:     | 1878             |
| Listing ID:     | 252706           |
| Lot Area:       | <b>0.41</b> Acre |