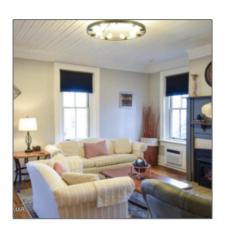

# 161 Main Street, Snowflake, Arizona 85937

2,000 Sqft - 161 Main Street, Snowflake, Arizona 85937

#### Facts and features

| Price:          | \$3,350          |
|-----------------|------------------|
| Square Footage: | 2,000 Sqft       |
| Property Type:  | Rentals          |
| Year Built:     | 1878             |
| Listing ID:     | 252706           |
| Lot Area:       | <b>0.41</b> Acre |