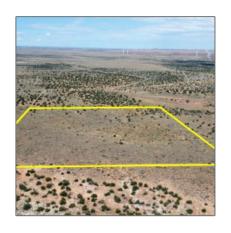

# Lot 7 Snowflake Ranches, Snowflake, Arizona 85937

- Lot 7 Snowflake Ranches, Snowflake, Arizona 85937

## Property details

| Timestamp:      | 08.26.2024 |  |
|-----------------|------------|--|
|                 | 11:28:18   |  |
| Status:         | Active     |  |
| Area:           | Snowflake  |  |
| Lot Dimensions: | 94961.00   |  |
| Zoning:         | Ru-20      |  |
| Tax Year:       | 2023       |  |

## Neighborhood / Community

| Neighborhood /<br>Subdivision: | <b>Snowflake Ranches</b> |  |
|--------------------------------|--------------------------|--|
| Country:                       | US                       |  |
| State:                         | AZ                       |  |
| City:                          | Snowflake                |  |
| Zipcode:                       | 85937                    |  |