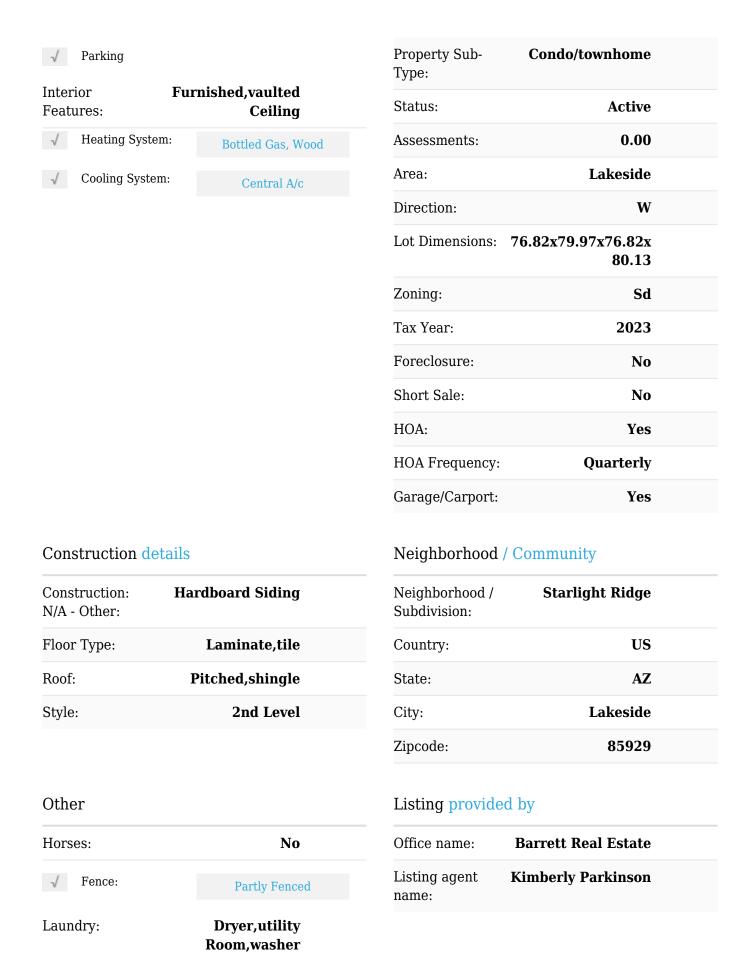

### Facts and features

| Price:          | \$359,900        |  |
|-----------------|------------------|--|
| Bedrooms:       | 2                |  |
| Bathrooms:      | 2                |  |
| Square Footage: | 1,481 Sqft       |  |
| Property Type:  | Residential      |  |
| Year Built:     | 2006             |  |
| Listing ID:     | 252728           |  |
| Lot Area:       | <b>0.07</b> Acre |  |